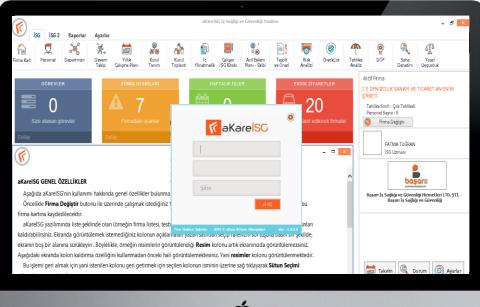

WIDE DOCUMENTATION NETWORK
Hundreds of checklists and instructions
on procedures are quickly prepared by
our specialist team according to the
company profiles.

Another feature that distinguishes HSQE Group Company from other Common Health & Safety Companies other than our corporate structure and professional team is to use the benefits of the technology until the end. With our this property, we surve our service over "A-KARE HSQE SOFTWARE" to our customers unlike many other Occupational Health & Safety Companies. By using this software, you can also control your HSQE processes from a single location by mobile.